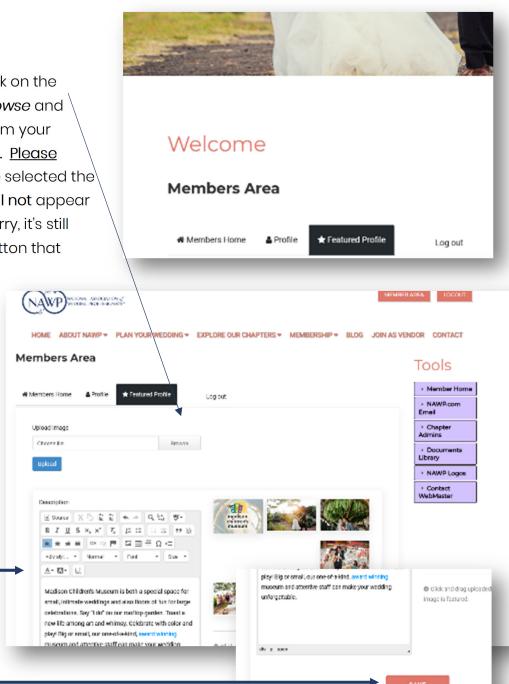

## To Change Your Featured Vendor Profile

- 1. Log into NAWP.com and proceed to member's area
- 2. Click the tab that reads *Feature Profile*
- 3. To add pictures, click on the button that says *Browse* and upload a picture from your computer or device. <u>Please</u> <u>note</u>, after you have selected the file, the file name will not appear in the field. Don't worry, it's still there, just hit the button that says *Upload*.
- Use the content composer to edit your information (you may include links and other basic formatting)
- 5. Hit Save

Picture Advice:

No more than 6 pictures

Landscape pictures work best

No more than 1200px wide

File size no more than 1.5MB