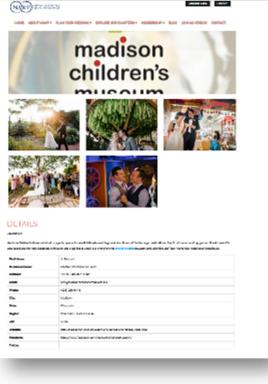

When a visitor to NAWP.com views a featured member in our search listings, they will see small flag denoting the listing as a feature vendor.

Visitors to NAWP.com can click on any featured vendor listing to have additional information become available on a different page for the viewer. This page includes the information contained in a basic profile, plus a custom description of your business and up to 6 pictures to feature.