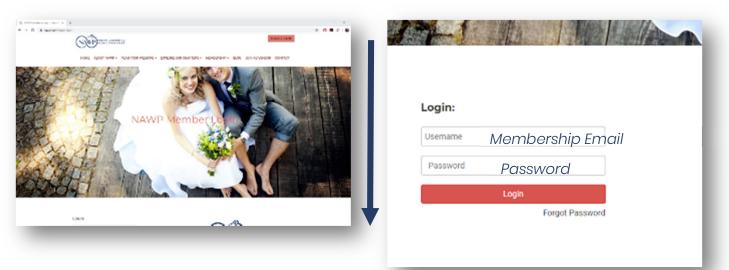

# To log into NAWP.com

1. Go to NAWP.com on your web browser

- 3. Scroll down and enter membership email and respective password
- 4. Hit Log in. This will take you to the Members Area.

Page | 4 - NAWP.com User Guide for Members