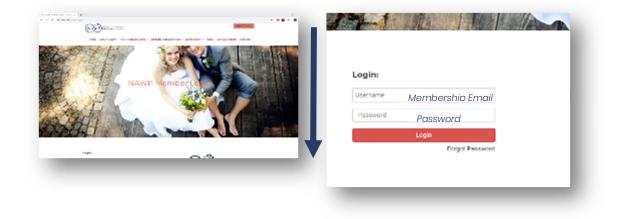

# To log into NAWP.com

1. Go to NAWP.com on your web browser

- 3. Scroll down and enter membership email and respective password
- 4. Hit Log in. This will take you to the Members Area.

Page | 4 - NAWP.com User Guide for Members