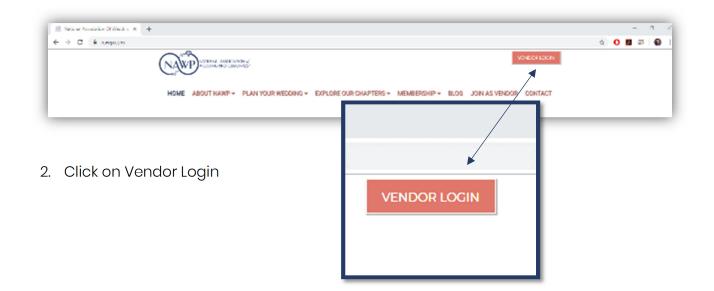

# To log into NAWP.com

1. Go to NAWP.com on your web browser

- 3. Scroll down and enter membership email and respective password
- 4. Hit Log in. This will take you to the Members Area.

Page | 4 - NAWP.com User Guide for Members